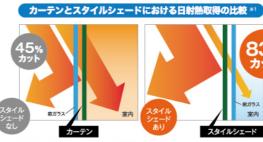

【算定特例】既存住宅を購入レリフォームを行う場合、各リフォームのボイントを2倍カウント (若者・子育て世帯による既存住宅の購入を伴う100万円以上のリフォームを除く

窓の外側で日ざしを遮るスタイルシェードなら、熱が窓ガラスを通過して お部屋に浸入する前に防ぎ、室内温度の上昇を効率よく抑えます。

※1 一般複層ガラスの窓で比較した場合。

関連 JIS などに基づき計測および算出した値であり、保証値ではありません。

■温度条件:室内 25°C、室外 30°C ■日射条件:東京 真夏 晴天の西日 ■使用ソフト: STEAM V9