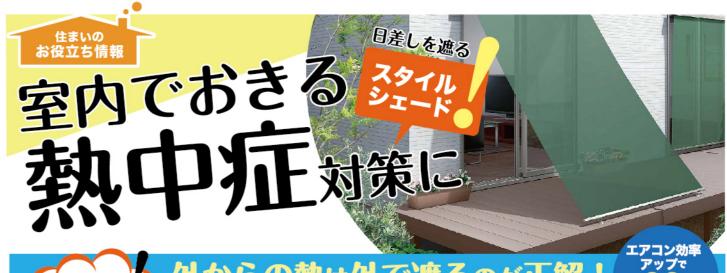

【算定特例】既存住宅を購入レリフォームを行う場合、各リフォームのボイントを2倍カウント (若者・子育て世帯による既存住宅の購入を伴う100万円以上のリフォームを除く

窓の外側で日ざしを遮るスタイルシェードなら、熱が窓ガラスを通過して お部屋に浸入する前に防ぎ、室内温度の上昇を効率よく抑えます。

※1 一般複層ガラスの窓で比較した場合。

関連 JIS などに基づき計測および算出した値であり、保証値ではありません。