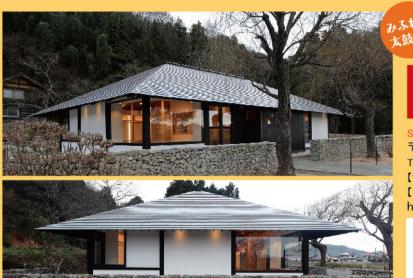

# 地元のオススメ情報

Shop 出西店 ビショップ シュッサイテン

〒699-0612 出雲市斐川町出西字高林1358-3 TEL 0853-25-7332 【営業時間】午前10時~午後6時 【定休日】火曜日 http://bshop-inc.com

施工:株式会社御船組

2019年2月にOPENした出雲市斐川町出西にあるセレクトショップ Bshop出西店」。

民藝の窯元「出西窯」、ベーカリーカフェ「ル コションドール出西」と あわせて〈出西くらしのvillage〉として「自分らしく、心地よく、 健やかに、美しい暮らし」をコンセプトにしたものを集めています。 「Bshop出西店」ではシンプルかつ機能的な、選りすぐりの衣料品や 雑貨を取り揃えています。