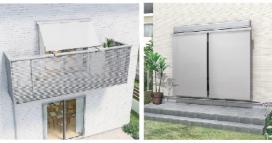

# 外観にマッチして見た目もスッキリ。 使わない時はスマートに収納。

洋風の外観にマッチしたシンプルなデザインで、見た目もスッキリ。 毎日の暮らしに合わせた出し入れはもちろん、季節ごとに取り外す 必要もなく、ボトムバーごと、スマートに収納できます。 窓の途中の好きな場所で止められる設計だから、明るさ

# 設計でラクラク操作。 早朝や夜間でもスマートに。

出し入れの操作は片手でラクラク。 ボトムバーがボックスに近づくと自 動的にブレーキがかかり、ゆっくり と静かに収納されます。音もわずか で早朝や夜間でも、ご近所に迷惑を かける心配がありません。

日焼けを防ぐ 紫外線 94%<sup>紫外線</sup>

外からの視線を防ぐ

スーッと 静か

キュッと ブレーキ