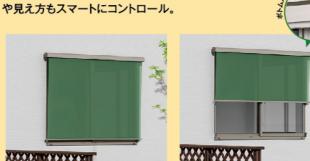

# 外観にマッチして見た目もスッキリ。 使わない時はスマートに収納。

洋風の外観にマッチしたシンプルなデザインで、見た目もスッキリ。 毎日の暮らしに合わせた出し入れはもちろん、季節ごとに取り外す 必要もなく、ボトムバーごと、スマートに収納できます。 窓の途中の好きな場所で止められる設計だから、明るさ

# 設計でラクラク操作。 早朝や夜間でもスマートに。

出し入れの操作は片手でラクラク。 ボトムバーがボックスに近づくと自 動的にブレーキがかかり、ゆっくり と静かに収納されます。音もわずか で早朝や夜間でも、ご近所に迷惑を かける心配がありません。

日焼けを防ぐ 紫外線 94%<sup>紫外線</sup>

外からの視線を防ぐ

スーッと 静か

キュッと ブレーキ